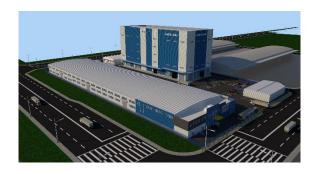

# MITSUI-SOKO commits to building a new warehouse at Busan New Port in South Korea

Enhancing its logistics operations in the Asia-Pacific Region

Mitsui-Soko (Korea) Co., Ltd, a local subsidiary of MITSUI-SOKO Co., Ltd. (Headquarters: Minato-ku, Tokyo; President: Hiroshi Torii; hereinafter "we"), has decided to construct the Busan New Port Warehouse No. 2 at Busan New Port in South Korea.

Busan New Port is an international hub that gathers cargo from all over the world, handling one of the largest container volumes globally, with expansion plans currently in progress.

Outpacing other Japanese enterprises, we established the Busan New Port Warehouse No. 1 in the Ungdong Distripark Free Trade Zone (FTZ) back in 2014. Since its inception, we have been delivering services that effectively leverage the features of the FTZ, including non-resident inventory management as well as distribution processing and transshipment under bonded conditions. Responding to the increasing need for storage and distribution processing, a decision has been made to construct a second warehouse in this area. Through the inauguration of this facility, our objective is to bolster and extend our logistics operations in the Asia-Pacific region by augmenting the capabilities of this local subsidiary.

#### [Overview of the Facility]

| Name       | Busan New Port Warehouse No.2            |
|------------|------------------------------------------|
| Address:   | In the Busan New Port Free Trade Zone    |
|            | Ungdong Distripark                       |
| Scale      | 5 stories, approx. 30,000 m <sup>2</sup> |
|            | (total floor space)                      |
| Features   | Constant temperature air conditioning    |
|            | system, clean room                       |
| Completion | August 2026 (scheduled)                  |